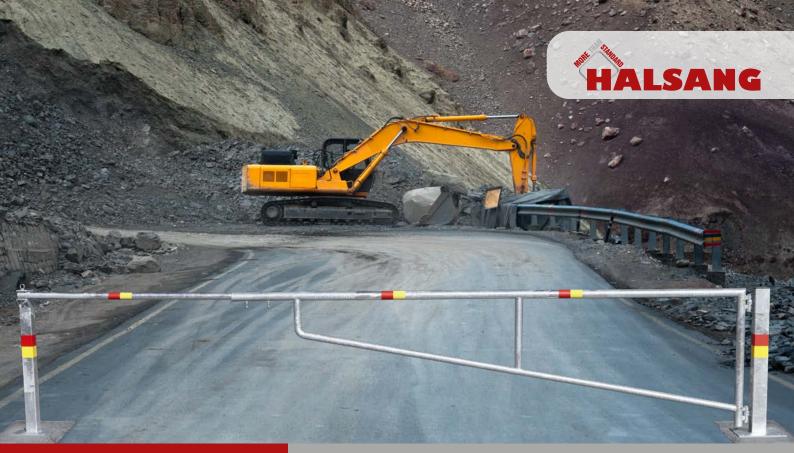

# **MANUAL ROAD BARRIERS**

Halsang manual road barriers offers an easy and cost effective vehicle entrance solution. The barriers are available as either lift/rising- or swing barriers.

#### DURABILITY

The barriers are produced in hot dip galvanized steel (in accordance with EN ISO 1461). The construction is very solid and the barriers are developed for Nordic climate.