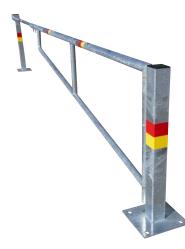

# **SWING BARRIERS**

Produced in HDG steel. The barrier arm and posts are equipped with reflex (red/yellow). The barrier arm is adjustable for opening width 3-6m. For wider openings - double barrier installations are possible.

The barrier arm can be locked in closed position. If locked in open posistion is requested an additional end post/posts needs to be ordered.

The posts are welded on a base plate for direct fixation on concrete foundation.

| Guiding post | 100x100mm                       |
|--------------|---------------------------------|
| End post     | 80x80mm                         |
| Height       | 1 000mm                         |
| Barrier arm  | Ø 72 mm, adjustable arm Ø 52 mm |
| Weight       | 65 Kg                           |