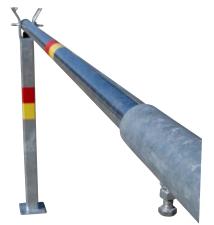

# LIFT/RAISING BARRIER 3-5 M

Counter weight.

Adjustable arm length.

### LIFT/RAISING BARRIERS

Produced in HDG steel. The barrier arm and posts are equipped with reflex (red/yellow). Counter weight adapted for opening width 3-5 m. The barrier arm can be locked both in open and closed position. The posts welded on a base plate for direct fixation on concrete foundation.