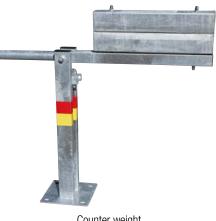

# LIFT/RAISING BARRIER 3-5 M

Counter weight.

Adjustable arm length.

### LIFT/RAISING BARRIERS

Produced in HDG steel. The barrier arm and posts are equipped with reflex (red/yellow). Counter weight adapted for opening width 3-5 m. The barrier arm can be locked both in open and closed position. The posts welded on a base plate for direct fixation on concrete foundation.

| Guiding post | 2 pcs 100x50 mm |
|--------------|-----------------|
| End post     | 60x60 mm        |
| Height       | 1 000 mm        |
| Barrier arm  | Ø 62 mm         |
| Weight       | 95 kg           |
|              |                 |