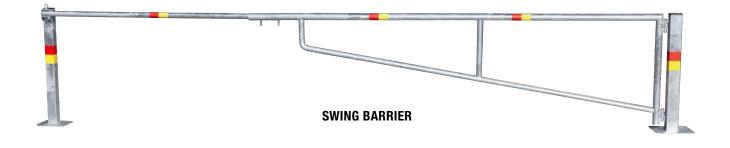

# **SWING BARRIERS**

Produced in HDG steel. The barrier arm and posts are equipped with reflex (red/yellow). The barrier arm is adjustable for opening width 3-6m. For wider openings - double barrier installations are possible.

The barrier arm can be locked in closed position. If locked in open posistion is requested an additional end post/posts needs to be ordered.

The posts are welded on a base plate for direct fixation on concrete foundation.

| Guiding post | 100x100mm                       |
|--------------|---------------------------------|
| End post     | 80x80mm                         |
| Height       | 1 000mm                         |
| Barrier arm  | Ø 72 mm, adjustable arm Ø 52 mm |
| Weight       | 65 Kg                           |