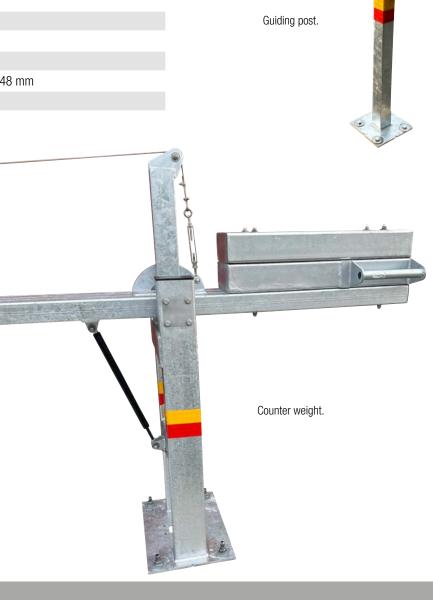

| Guiding post | 2 pcs 120x80 mm              | Guiding post. |
|--------------|------------------------------|---------------|
| End post     | 60x60 mm                     |               |
| Height       | 1 000 mm                     |               |
| Barrier arm  | 70x70 mm + Ø 60 mm + Ø 48 mm |               |
| Weight       | 230 kg                       |               |
|              |                              |               |

#### OPTIONS

• Other RAL colors on request.

Adjustable arm length.