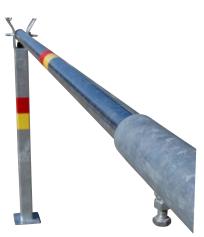

## LIFT/RAISING BARRIERS

Produced in HDG steel. The barrier arm and posts are equipped with reflex (red/yellow). Counter weight adapted for opening width 5-7 m. The barrier arm can be locked both in open and closed position. The posts welded on a base plate for direct fixation on concrete foundation.

| Guiding post | 2 pcs 120x80 mm              | Guiding post. |
|--------------|------------------------------|---------------|
| End post     | 60x60 mm                     |               |
| Height       | 1 000 mm                     |               |
| Barrier arm  | 70x70 mm + Ø 60 mm + Ø 48 mm |               |
| Weight       | 230 kg                       |               |
|              |                              |               |

#### OPTIONS

• Other RAL colors on request.

Adjustable arm length.