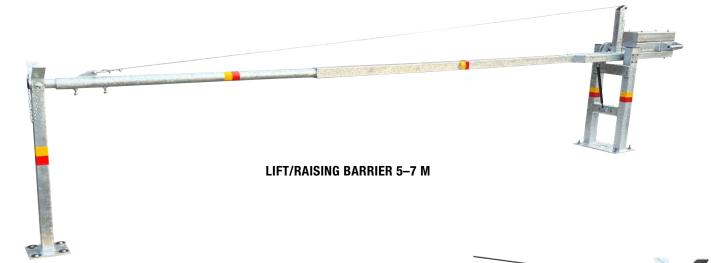

## LIFT/RAISING BARRIERS

Produced in HDG steel. The barrier arm and posts are equipped with reflex (red/yellow). Counter weight adapted for opening width 5-7 m. The barrier arm can be locked both in open and closed position. The posts welded on a base plate for direct fixation on concrete foundation.

| Guiding post | 2 pcs 120x80 mm              | Guiding post. |
|--------------|------------------------------|---------------|
| End post     | 60x60 mm                     |               |
| Height       | 1 000 mm                     |               |
| Barrier arm  | 70x70 mm + Ø 60 mm + Ø 48 mm |               |
| Weight       | 230 kg                       |               |
|              |                              |               |

#### OPTIONS

• Other RAL colors on request.

Adjustable arm length.